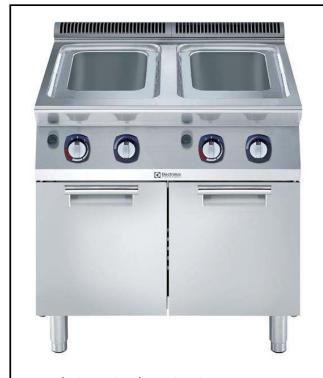

371442 (E7OOBTBAMEI)

24,5+24,5-lt gas Pasta Cooker with 2 wells, Q Mark

#### **Main Features**

- In addition to cooking pasta, the appliance can be used for noodles of every kind, rice, dumplings and vegetables.
- High efficiency 23 kW burners in stainless steel with flame failure device and optimized combustion, located below the well.
- No electrical connection needed.
- Water basins are seamlessly welded into the top of the appliance.
- Provided with integrated drip zone on which baskets can be placed for draining purposes.
- 24.5 liters water basins.
- Unit to feature skimming zone for starch removal: improved water quality over time.
- Easy-to-use control panel with gas cock and piezo ignition.
- Safety thermostat to avoid operation without water.
- Continuous water filling regulated through a manual water tap.
- Large drain with manual ball-valve for fast emptying of well.
- Automatic lifting system (optional accessory): 200mm wide unit with two stainless steel basket supports, holding one GN 1/2 basket each, to be placed on either or both sides of machine to provide automatic lifting for four small portion baskets (to be ordered separately). Possibility to memorize nine cooking times through digital control.
- All major compartments located in front of unit for ease of maintenance.
- Unit delivered with four 50 mm legs in stainless steel as standard (all round Stainless steel kick plates as option).

#### Construction

- All exterior panels in Stainless Steel with Scotch Brite finishing.
- One piece pressed 1.5 mm work top in Stainless steel.
- Model has right-angled side edges to allow flush fitting joints between units, eliminating gaps and possible dirt traps.
- Water basin in 316-L Stainless steel.
- IPx4 water protection.
- Q Mark model delivered with nozzles for G30-50 mbar.