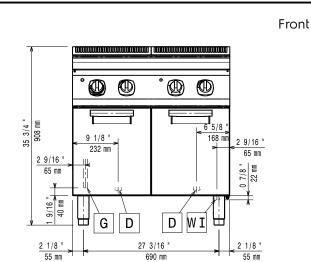

#### Item No.

High efficiency 21 kW burners. Suitable for natural gas or LPG. Constant starch removal during the cooking process. The tank is pressed in AISI 316-L stainless steel to protect against corrosion. Control panel with gas cock, piezo ignition. Manual water tap. Height adjustable feet in stainless steel. Exterior panels in stainless steel with Scotch Brite finish. One piece pressed work top in 1.5 mm thick stainless steel. Right-angled side edges to allow flush-fitting junction between units.

#### Construction

- All exterior panels in Stainless Steel with Scotch Brite finishing.
- One piece pressed 1.5 mm work top in Stainless steel.
- Model has right-angled side edges to allow flush fitting joints between units, eliminating gaps and possible dirt traps.
- Water basin in 316-L Stainless steel.
- IPx4 water protection.
- Q Mark model delivered with nozzles for G30-50 mbar.